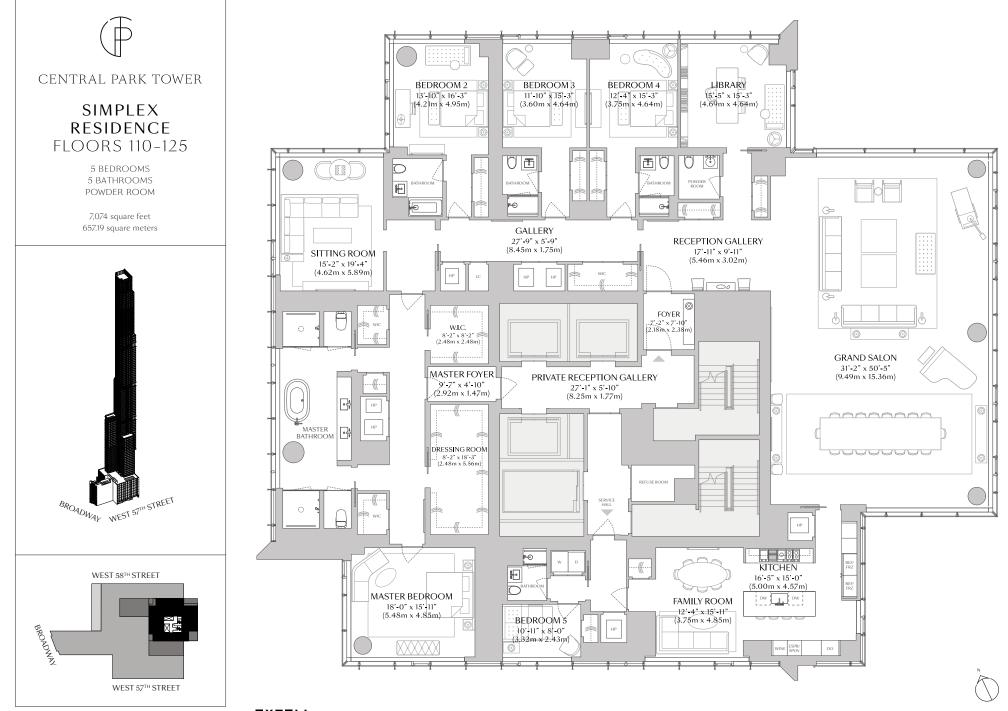

+1212-375-3005 | Sales@CentralParkTower.com CentralParkTower.com **EXTELL** ALD MENSIONS ARE APPROXIMATE AND SUBJECT TO NORMAL CONSTRUCTION VARIANCES AND TOLERANCES. SOLVARE FOOTAGE EXCEEDS THE USABLE FLOOR ARE AAND INCLUDES COLUMNS, MECHANICAL PIPE SHAFTS, SHAFTWAYS, CHASEWAYS, CONDUITS AND OTHER COMMON ELEMENTS. SPONSOR RESERVEST HE RIGHTTO MAKE CHANGES IN ACCORDANCE WITH HE TERMS OF THE OFFERING PLAN PLANS AND DIMENSIONS MAY COMIAN MINIOR WARIATION FROM FLOOR TO HOLOR THE FLOOR PATEINS DEPICTED HEREON ARE FOR ILLUSTRATIVE PURPOSES ONLY AND SUBJECT TO CHANGE. SUCH FLOOR PATIENNS ARE NOT NECESSARILY INDICATIVE OF WHAT IS SPECIFIED IN THE OFFERING PLAN. UNITS WILL NOT BE OFFERED FURNISHED. FURNITURE LAYOUTS SHOWN ARE FOR CONCEPTIONLY AND ARE NOT COORDINATED WITH BUILDING SYSTEMS. NO REPRESENTATION OR WARDS IN ACCORDANCE WITH BUILDING SYSTEMS. NO REPRESENTATION OR WARDS IN ACCORDANCE WITH BUILDING SYSTEMS. NO REPRESENTATION OR WARDS IN ACCORDANCE WITH BUILDING SYSTEMS. NO REPRESENTATION OR WARDS IN ACCORDANCE WITH BUILDING SYSTEMS. NO REPRESENTATION OR WARDS IN AND OTHER NOR SON REPRESENTATION OR WARDS IN AND OTHER DAY AND ARE NOT COORDINATE AND ARE NOT COORDINATE ON THE ADVID SYSTEMS. NO REPRESENTATION OR WARDS IN THE ADVID SYSTEMS. NO REPRESENTATION OR WARDS IN A DYNORE AND ACTIVE AND SYSTEMS. NO REPRESENTATION OR WARDS IN AND OTHER AND ACTIVE AND SYSTEMS. NO REPRESENTATION OR WARDS IN AND ACTIVE AND SYSTEMS. NO REPRESENTATION OR WARDS IN ADVID THE ADVID SYSTEMS IN ADVID THAT A UNIT OWNER WILL BE ABLE TO IMPLEMENT THE FUNNITURE LAYOUT SHOWLADOVE. THE COMPLETE OFFERING FERMINATE AND OFFERED FUNNIS AND ADVID AND ACTIVE SYSTEMS. NO REPRESENTATION OR WARDS IN ADVID AND ADVID ADVID AND ADVID ADVID