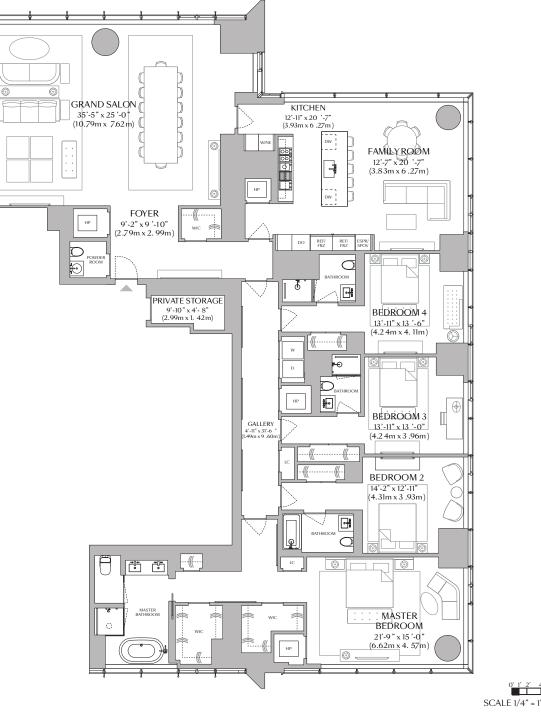

 $\oplus$ 

+1212-375-3005 | Sales@CentralParkTower.com CentralParkTower.com EXTELL ALD IMPOSITION SARE APPROXIMATE AND SUBJECT TO NORMAL CONSTRUCTION VARIANCES AND TOLERANCES. SOLARE FOOTAGE EXCEEDS THE USABLE FLOORARE AAND INCLUDES COLUMNS, MECHANICAL PIPE SHAFTS, SHAFTWAYS, CHASEVARYS, CONDUITS AND OTHER COMMON ELEMENTS. SPONSOR RESERVES THE RIGHT TO MAKE CHANGES IN ACCORDANCE WITH THE TERMS OF THE OFFERING PIRAN PLANS AND DIMENSIONS MAY COMIAN MINIOR WARIATION FROM FLOOR TO FLOOR THE FLOOR PATENDS DEPICED HERONARE FOOT INTEGED STORY AND SUBJECT TO CHANGES. SUCH FLOOR PATIENTS ARE NOT NECESSARILY NOTICIDATE OF WHAT IS OFFERING THE OFFERING PIRAN PLANS AND DIMENSIONS MAY COMIAN MINIOR WARIATION FROM FLOOR TO FLOOR THE FLOOR PATIENTS DEPICED DI HERONARE FOOT NECESSARILY NOTICIDATE OF WHAT IS OFFERING THE OFFERING PIRAN PLANS AND DIMENSIONS FLOOR TO THE OFFERING THE OFFERING