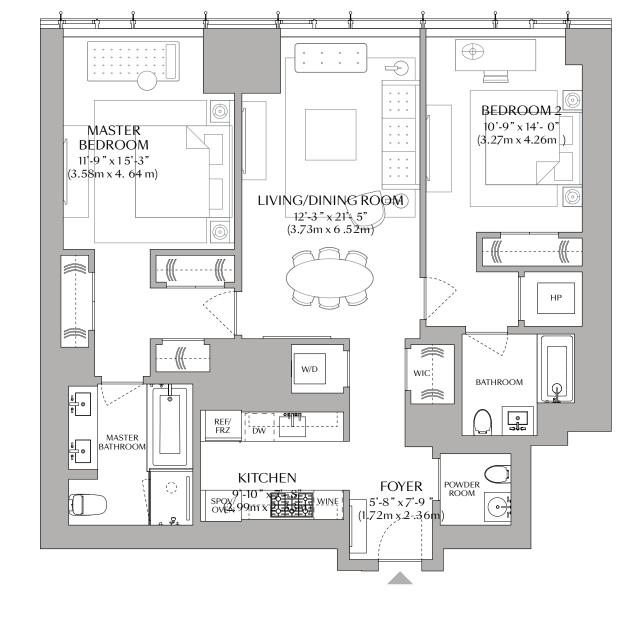

+1 212-375-3005 | Sales@CentralParkTower.com CentralParkTower.com

■ X T ■ L L AL DIMENSIONS ARE APPROXIMATE AND SUBJECTIO NORMAL CONSTRUCTION VARIANCES AND TOLEFANCES. SOUARE FOOTAGE EXCEEDS THE USABLE FLOOR ARE AAND INCLUDES COLUMNS, MECHANICS. IPPE SHAFTS, SHAFTWAYS, CHASEWAYS, CONDUITS AND OTHER COMMON ELEMENTS. SPONSOR RESERVES THE RIGHT TO MAKE CHANGES IN ACCORDANCE WITH THE FERRYS OF THE OFFERING PHAN PLANS AND DIMENSIONS MAY CONTAINS MAY CONTAINS MORE PROVIDED HER CONDUITS AND ARE NOT CONCEIN FROM FLOOR TO FOOTE PATERNS OFFICIED HEREON ARE FOR RILLUSTRATIVE PURPOSES ONLY AND SUBJECTIO CHANGE SUCH FLOOR PATERNS ARE NOT NECESSARILY INDICATIVE OF WHAT IS SPECIFIED IN THE OFFERING FLAN UNITS WILL NOT BE OFFERDE FURNISHED. FURNISHED, FURNISHED, FURNISHED, FURNISHED, FURNISHED FURNISHED FURNISHED FURNISHED FURNISHED. FURNISHED FURNISHED FURNISHED FURNISHED FURNISHED FURNISHED FURNISHED FURNISHED. SHOWN ARE FOR CONCEPT ONLY AND ARE NOT CONCEIN THE FOR THE FURNISHED FURNISHED FURNISHED. THE FURNISHED FURNISHED FURNISHED FURNISHED FURNISHED FURNISHED FURNISHED FURNISHED FURNISHED FURNISHED. FURNISHED FURNISHED FURNISHED FURNISHED FURNISHED FURNISHED FURNISHED FURNISHED FURNISHED FURNISHED. FURNISHED FURNISHED FURNISHED FURNISHED FURNISHED FURNISHED FURNISHED FURNISHED FURNISHED FURNISHED. FURNISHED FURNISHED. FURNISHED FURNISHED. FURNISHED F